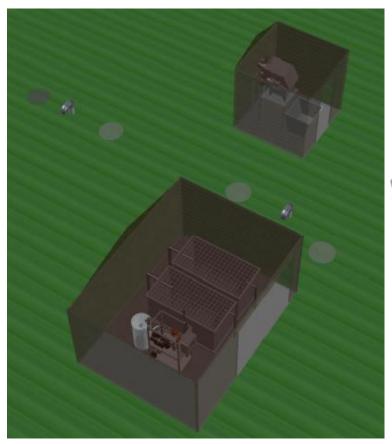

## Enereau nrPUR<sup>TM</sup> Membrane BioReactor (MBR)

Modular designs for flows ranging from <2K GPD to >100K GPD

Pictured above: 20,000 GPD nrPUR™ MBR

For more information please visit us at  $\underline{www.enereau.com}$  or contact us at  $\underline{sales@enereau.com}$ .