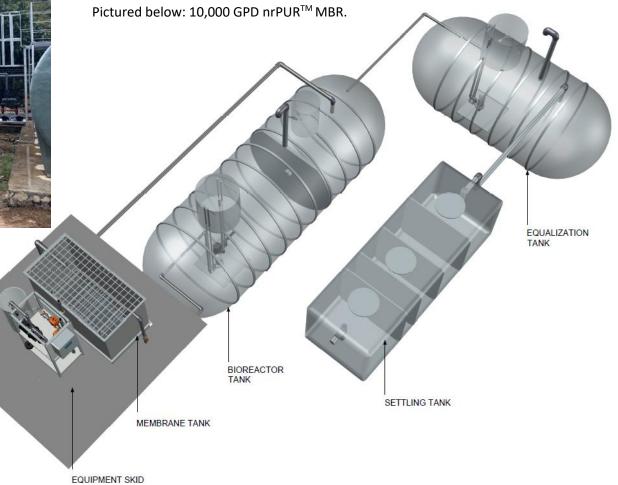

## Enereau nrPUR<sup>TM</sup> Membrane BioReactor (MBR)

Modular designs for flows ranging from <2K GPD to >100K GPD

Pictured above: 20,000 GPD nrPUR™ MBR

For more information please visit us at  $\underline{www.enereau.com}$  or contact us at  $\underline{sales@enereau.com}$ .