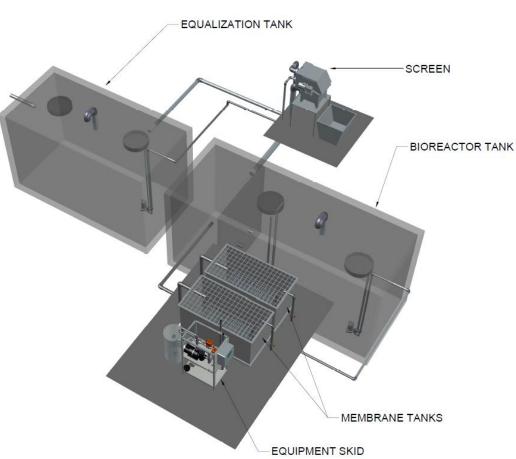

## Enereau nrPUR<sup>TM</sup> Membrane BioReactor (MBR)

Modular designs for flows ranging from <2K GPD to >100K GPD

Pictured above: 20,000 GPD nrPUR™ MBR

For more information please visit us at  $\underline{www.enereau.com}$  or contact us at  $\underline{sales@enereau.com}$ .